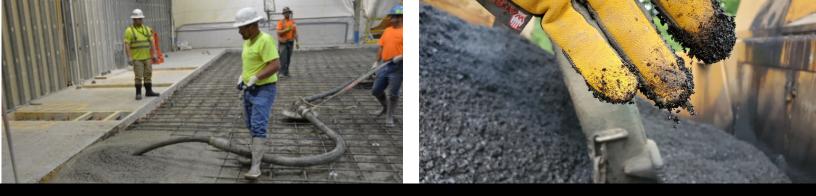

## CONCRETE + REBAR ASPHALT + ARAMID

Everyone knows that rebar added to concrete provides exceptional, reliable reinforcement. This same reliable reinforcement occurs when aramid is added to asphalt. Its high time we come to grips with this need for proven performance enhancement, longer life pavements and a way easier way than the comperative example to get this reinforcement into the mix.